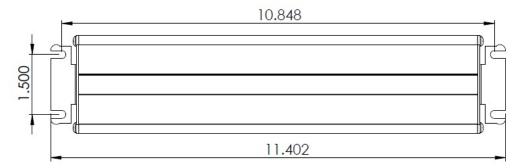

# DIMENSIONS

www.jescolighting.com support@jescolighting.com **Tech Support:** 855.592.0029 15 Harbor Park Drive Port Washington, NY 11050 **Main Line:** 800 527 7796

Main Line: 800.527.7796 Fax Line: 855.265.5768 219 South 6<sup>th</sup> Ave City of Industry, CA 91746 **Main Line:** 855.654.0110 **Fax Line:** 626.333.2955