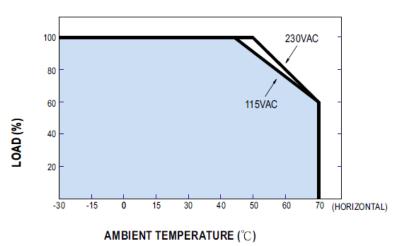

e †   | -30°C to 70°C                                  |
| Humidity (Non-condensing) | 10 ~ 95% RH                                    |
| Environment               | Dry                                            |
| Certifications            | UL2108 / UL1310 Class 2<br>CSA-C22.2 No. 250.0 |

† Refer to "Derating Curve"

# DIMENSIONS









www.jescolighting.com support@jescolighting.com **Tech Support:** 855.592.0029 15 Harbor Park Drive Port Washington, NY 11050 **Main Line:** 800 527 7796

Main Line: 800.527.7796 Fax Line: 855.265.5768 219 South 6<sup>th</sup> Ave City of Industry, CA 91746 **Main Line:** 855.654.0110 **Fax Line:** 626.333.2955

7/17/2015



| Туре        |  |
|-------------|--|
| Project     |  |
| Catalog No. |  |

## ■ Derating Curve

## ■ Static Characteristics