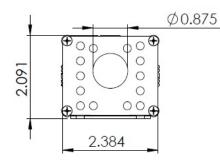

# DIMENSIONS

www.jescolighting.com support@jescolighting.com **Tech Support:** 855.592.0029 15 Harbor Park Drive Port Washington, NY 11050 **Main Line:** 800 527 7796

Main Line: 800.527.7796 Fax Line: 855.265.5768 219 South 6<sup>th</sup> Ave City of Industry, CA 91746 **Main Line:** 855.654.0110 **Fax Line:** 626.333.2955