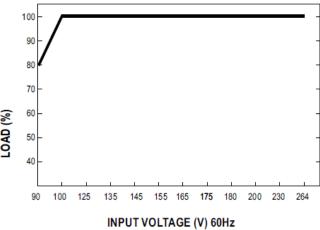

†   | -30°C to 70°C                                  |
| Humidity (Non-condensing) | 10 ~ 95% RH                                    |
| Environment               | Dry                                            |
| Certifications            | UL2108 / UL1310 Class 2<br>CSA-C22.2 No. 250.0 |

† Refer to "Derating Curve"

# DIMENSIONS









www.jescolighting.com support@jescolighting.com **Tech Support:** 855.592.0029 15 Harbor Park Drive Port Washington, NY 11050 **Main Line:** 800 527 7796

Main Line: 800.527.7796 Fax Line: 855.265.5768 219 South 6<sup>th</sup> Ave City of Industry, CA 91746 **Main Line:** 855.654.0110 **Fax Line:** 626.333.2955

7/17/2015



| Туре        |  |
|-------------|--|
| Project     |  |
| Catalog No. |  |

## ■ Derating Curve

## ■ Static Characteristics