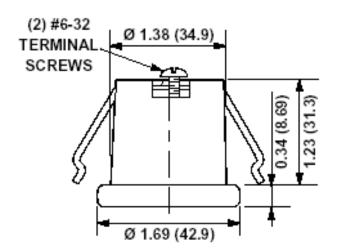

CSA Certified: File LR-1863

Clip Material: Rust-Proofed Spring-

Tempered Steel

Color: White

Mechanical Specifications
Access: Back Wired

Availability: Distribution

**Product Features** 

Availability: Distribution
Lamp Socket Base: Medium
Construction: One-Piece

Body Material: Unglazed Porcelain

Warranty: 1 Year Limited Access: Back Wired Circuit: Single Circuit

**Termination:** 2-Terminal Screws **Standards and Certifications:** UL/CSA

Mounting Type: Mounting Clip Screw Shell Material: Copper Alloy