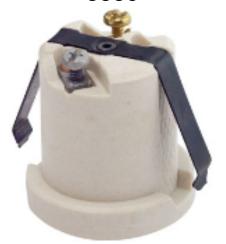

## **Item Description**

Medium Base, One-Piece, Keyless, Incandescent, Unglazed Porcelain Lampholder, Front Mount, Single Circuit, Back Wired, - White

CSA Certified: File LR-1863

Clip Material: Rust-Proofed Spring-

Tempered Steel

Color: White

Mechanical Specifications
Access: Back Wired

Availability: Distribution

**Product Features** 

Availability: Distribution
Lamp Socket Base: Medium
Construction: One-Piece

Body Material: Unglazed Porcelain

Warranty: 1 Year Limited Access: Back Wired Circuit: Single Circuit

**Termination:** 2-Terminal Screws **Standards and Certifications:** UL/CSA

Mounting Type: Mounting Clip Screw Shell Material: Copper Alloy