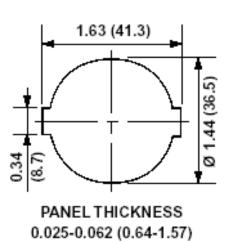

CSA Certified: File LR-1863

Clip Material: Rust-Proofed Spring-

Tempered Steel

Color: White

Mechanical Specifications
Access: Back Wired

Availability: Distribution

**Product Features** 

Availability: Distribution
Lamp Socket Base: Medium
Construction: One-Piece

Body Material: Unglazed Porcelain

Warranty: 1 Year Limited Access: Back Wired Circuit: Single Circuit

**Termination:** 2-Terminal Screws **Standards and Certifications:** UL/CSA

Mounting Type: Mounting Clip Screw Shell Material: Copper Alloy